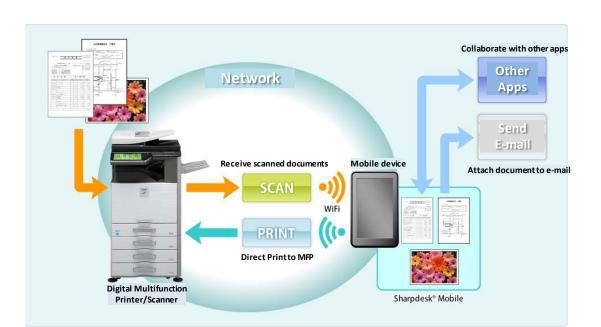

#### Print. Scan. Share

Mobile Print and Scan Solution for iPhone<sup>®</sup>, iPad<sup>®</sup>, & Android<sup>™</sup>, Devices

Sharpdesk Mobile is a powerful, cutting edge mobile printing and scanning application that allows users to connect to a supported

Sharp MFPs via a wireless network from their iPhone, iPad or Android device for hassle-free printing, simplified scanning or seamless sharing with other applications.

# **Hassle-free Printing**

Connect to a Wi-Fi network, select a document, preview and print directly to a supported Sharp MFP from your iPhone, iPad or Android device.

### **Simplified Scanning**

Scan hard-copy documents to PDF for easy access by simply scanning from a Sharp MFP to your iPhone, iPad or Android device. Your mobile device's profile can be stored as a "scan-to" location on the MFP for easy access.

# **Seamless Collaboration with Other Applications**

Sharpdesk Mobile allows seamless file sharing with other applications. Users can attach scanned files to email, share documents with other applications or print from other applications.