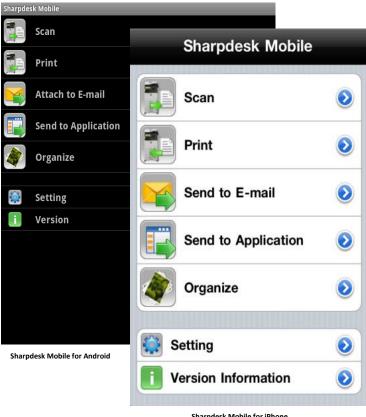

#### **Print**

- Conveniently print PDF, JPEG & TIFF files from your iPhone, iPad or Android device
- Print files from other applications
- Easily print email attachments from your mobile device

#### Scan & Share

- Scan and save files from a supported MFP to your mobile device
- Quickly email scanned files from your mobile device
- Share scanned files with other applications

#### Setup

- Available at no cost on the Apple App Store<sup>SM</sup> or Google Play
- Automatically discover and connect to a supported Sharp MFP
- Manually add a supported Sharp MFP
- No driver installations