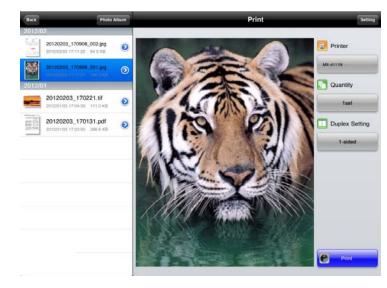

# **Hassle-free Printing**

Connect to a Wi-Fi network, select a document, preview and print directly to a supported Sharp MFP from your iPhone, iPad or Android device.

#### **Print**

- Conveniently print PDF, JPEG & TIFF files from your iPhone, iPad or Android device
- Print files from other applications
- Easily print email attachments from your mobile device